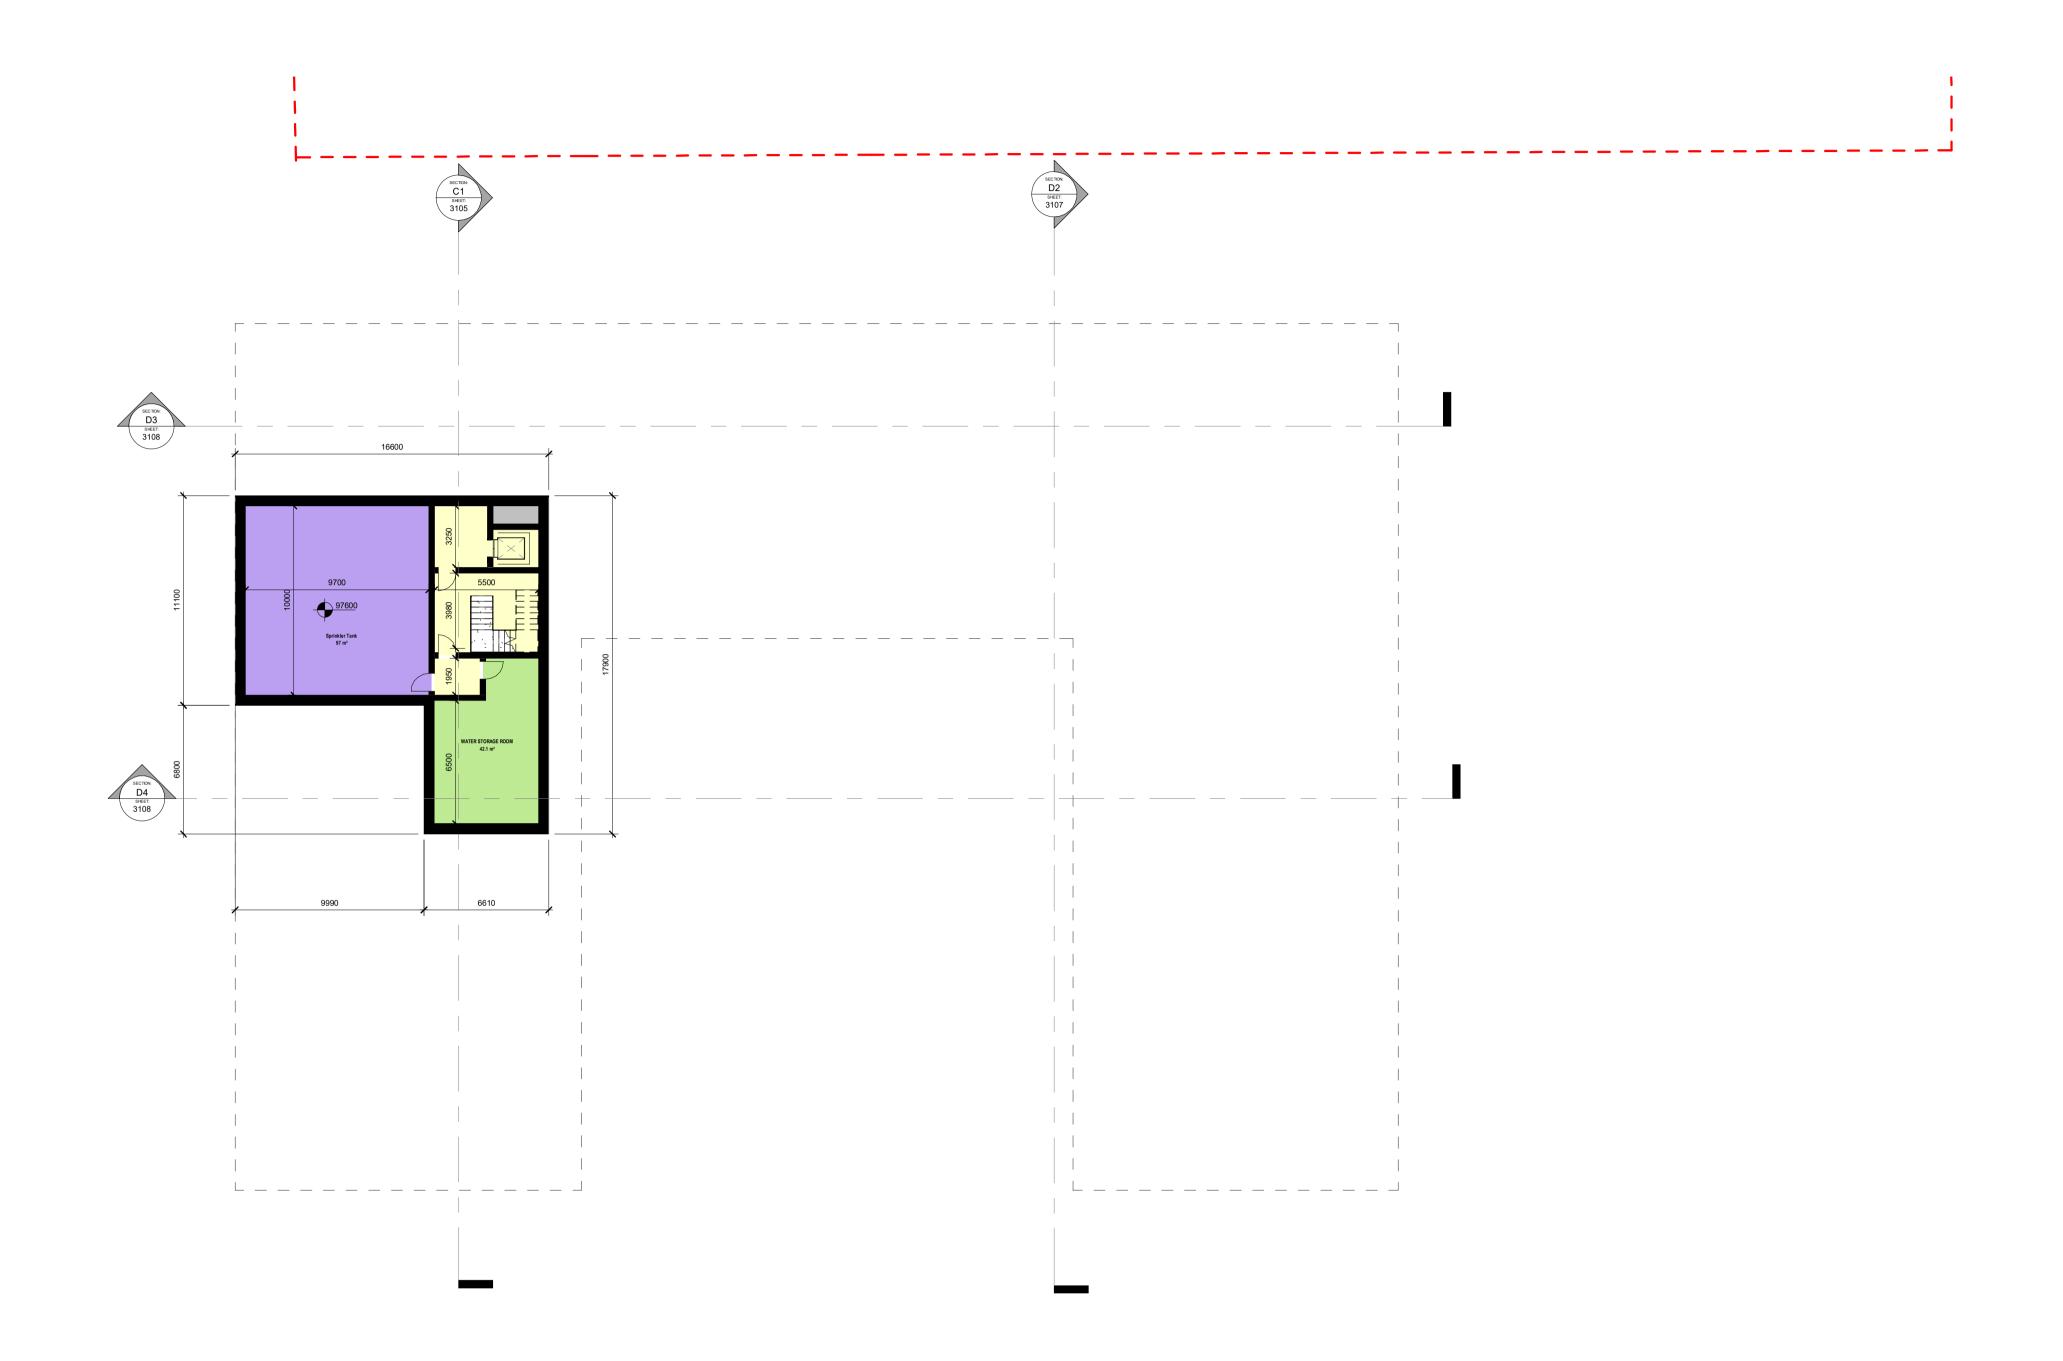

Plan - Block D - Level B1 1:200

The copyright of this drawing is vested with C+W O'Brien Ltd and must not be copied or reproduced without the consent of the company.

Figured dimensions only to be taken from this drawing. DO NOT SCALE. All contractors must visit the site and be responsible for checking all

setting
out dimensions and notifying the architect of any discrepancies prior to

any manufacture or construction work.

NOTES:

1 Bed - 2 Person

2 Bed - 4 Person

3 Bed - 5 Person

Duplex - 2 Bed 4 Person Residential Amenity

Creche Facility

Office Commercial

Car parking

Bike parking

Bin Store

Plant room Refuse storage

Substation / Switch room Service

Sprinklers tank

Water storage room Heating Centre

Circulation

Project Stage